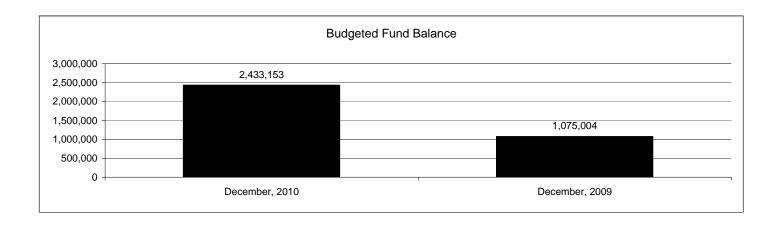

|                                                          |         | Food Service  |               |              |                |              |                     |                     |
|----------------------------------------------------------|---------|---------------|---------------|--------------|----------------|--------------|---------------------|---------------------|
| The School District of Sarasota County, FL               |         |               |               |              |                |              |                     |                     |
| Revenue & Expenditures - Budget And Actual               | Account | Budgeted      | Amounts       | Actual       | Percentage of  | Prior YTD    | Differnece          | %                   |
| December 31, 2010                                        | Number  | Original      | Current       | Amounts      | Current Budget | Actual       | Increase/(Decrease) | Increase/(Decrease) |
| REVENUES                                                 |         |               |               |              |                |              |                     |                     |
| Federal Direct                                           | 3100    |               |               |              |                |              |                     |                     |
| Federal Through State                                    | 3200    | 10,206,555.00 | 10,206,555.00 | 3,691,632.27 | 36.17%         | 3,592,354.61 | 99,277.66           | 2.76%               |
| State Sources                                            | 3300    | 160,787.00    | 160,787.00    | 83,376.00    | 51.85%         | 78,048.00    | 5,328.00            | 6.83%               |
| Local Sources                                            | 3400    | 6,810,433.00  | 6,810,433.00  | 3,041,524.37 | 44.66%         | 3,259,814.17 | (218,289.80)        | -6.70%              |
| Total Revenues                                           |         | 17,177,775.00 | 17,177,775.00 | 6,816,532.64 | 39.68%         | 6,930,216.78 | (113,684.14)        | -1.64%              |
| EXPENDITURES                                             |         |               |               |              |                |              |                     |                     |
| Current:                                                 |         |               |               |              |                |              |                     |                     |
| Instruction                                              | 5000    |               |               |              |                |              |                     |                     |
| Pupil Personnel Services                                 | 6100    |               |               |              |                |              |                     |                     |
| Instructional Media Services                             | 6200    |               |               |              |                |              |                     |                     |
| Instruction and Curriculum Development Services          | 6300    |               |               |              |                |              |                     |                     |
| Instructional Staff Training Services                    | 6400    |               |               |              |                |              |                     |                     |
| Instruction Related Technolgy                            | 6500    |               |               |              |                |              |                     |                     |
| Board                                                    | 7100    |               |               |              |                |              |                     |                     |
| General Administration                                   | 7200    |               |               |              |                |              |                     |                     |
| School Administration                                    | 7300    |               |               |              |                |              |                     |                     |
| Facilities Acquisition and Construction                  | 7410    |               |               |              |                |              |                     |                     |
| Fiscal Services                                          | 7500    |               |               |              |                |              |                     |                     |
| Food Services                                            | 7600    | 16,330,864.00 | 16,330,864.00 | 6,879,444.68 | 42.13%         | 6,097,309.85 | 782,134.83          | 12.83%              |
| Central Services                                         | 7700    |               |               |              |                |              | ·                   |                     |
| Pupil Transportation Services                            | 7800    |               |               |              |                |              |                     |                     |
| Operation of Plant                                       | 7900    |               |               |              |                |              |                     |                     |
| Maintenance of Plant                                     | 8100    |               |               |              |                |              |                     |                     |
| Administrative Tech Services                             | 8200    |               |               |              |                |              |                     |                     |
| Community Services                                       | 9100    |               |               |              |                |              |                     |                     |
| Debt Service                                             | 9200    |               |               |              |                |              |                     |                     |
| Total Expenditures                                       |         | 16,330,864.00 | 16,330,864.00 | 6,879,444.68 | 42.13%         | 6,097,309.85 | 782,134.83          | 12.83%              |
| Excess (Deficiency) of Revenues Over (Under) Expenditure | s       | 846,911.00    | 846,911.00    | (62,912.04)  | -7.43%         | 832,906.93   | (895,818.97)        | -107.55%            |
| OTHER FINANCING SOURCES (USES)                           |         |               | ·             | <u> </u>     |                |              | , i                 |                     |
| Long-term Debt Proceeds & Sales of Capital Assets        | 3700    |               |               |              |                |              | 0.00                |                     |
| Transfers In                                             | 3600    |               |               |              |                |              | 0.00                |                     |
| Transfers Out                                            | 9700    | (411,993.00)  | (411,993.00)  |              |                |              | 0.00                |                     |
| Total Other Financing Sources (Uses)                     |         | (411,993.00)  | (411,993.00)  | 0.00         |                | 0.00         | 0.00                |                     |
| Net Change in Fund Balances                              |         | 434,918.00    | 434,918.00    | (62,912.04)  |                | 832,906.93   | (895,818.97)        | -107.55%            |
| Fund Balances, Prior Year                                | 2800    | 1,998,235.00  | 1,998,235.00  | 1,998,235.48 |                | 851.488.96   | 1.146.746.52        | 134.68%             |
| Adjustment to Fund Balances                              | 2891    | -,>>0,255.00  | -,>>0,255.00  | -,>>0,255.10 |                | 001,.00.90   | 1,110,710.52        | 15 1.0070           |
| Fund Balances, Current Year                              | 2700    | 2,433,153.00  | 2.433.153.00  | 1.935.323.44 |                | 1.684.395.89 | 250.927.55          | 14.90%              |