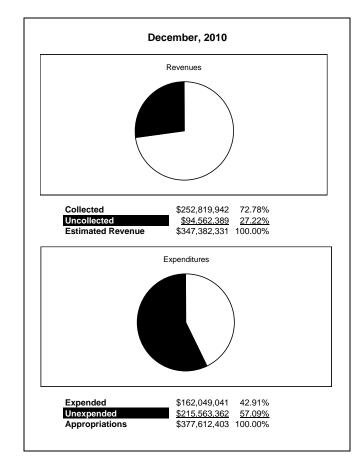

|                                                           |         | General Fund    |                 |                |                |                |                     |                     |
|-----------------------------------------------------------|---------|-----------------|-----------------|----------------|----------------|----------------|---------------------|---------------------|
| The School District of Sarasota County, FL                |         |                 |                 |                |                |                |                     |                     |
| Revenue & Expenditures - Budget And Actual                | Account |                 | Amounts         | Actual         | Percentage of  | Prior YTD      | Differnece          | %                   |
| December 31, 2010                                         | Number  | Original        | Current         | Amounts        | Current Budget | Actual         | Increase/(Decrease) | Increase/(Decrease) |
| REVENUES                                                  |         |                 |                 |                |                |                |                     |                     |
| Federal Direct                                            | 3100    | 323,374.00      | 323,374.00      | 128,792.55     | 39.83%         | 113,098.10     | 15,694.45           | 13.88%              |
| Federal Through State                                     | 3200    | 1,163,250.00    | 1,163,250.00    | 253,226.66     | 21.77%         | 602,108.09     | (348,881.43)        | -57.94%             |
| State Sources                                             | 3300    | 68,054,353.00   | 68,054,353.00   | 33,626,127.92  | 49.41%         |                | (940,969.01)        | -2.72%              |
| Local Sources                                             | 3400    | 277,841,354.00  | 277,841,354.00  | 218,811,794.88 |                | 218,699,811.80 | 111,983.08          | 0.05%               |
| Total Revenues                                            |         | 347,382,331.00  | 347,382,331.00  | 252,819,942.01 | 72.78%         | 253,982,114.92 | (1,162,172.91)      | -0.46%              |
| EXPENDITURES                                              |         |                 |                 |                |                |                |                     |                     |
| Current:                                                  |         |                 |                 |                |                |                |                     |                     |
| Instruction                                               | 5000    | 242,296,497.00  | 242,296,497.00  | 99,722,679.72  | 41.16%         |                | 17,535.64           | 0.02%               |
| Pupil Personnel Services                                  | 6100    | 22,007,231.00   | 22,007,231.00   | 9,339,275.61   | 42.44%         | 9,357,635.41   | (18,359.80)         | -0.20%              |
| Instructional Media Services                              | 6200    | 5,137,578.00    | 5,137,578.00    | 2,350,941.38   | 45.76%         | 2,235,271.62   | 115,669.76          | 5.17%               |
| Instruction and Curriculum Development Services           | 6300    | 2,194,346.00    | 2,194,346.00    | 1,222,697.37   | 55.72%         | 1,137,085.63   | 85,611.74           | 7.53%               |
| Instructional Staff Training Services                     | 6400    | 1,442,521.00    | 1,442,521.00    | 669,987.95     | 46.45%         | 553,100.47     | 116,887.48          | 21.13%              |
| Instruction Related Technolgy                             | 6500    | 1,445,470.00    | 1,445,470.00    | 749,234.86     | 51.83%         | 765,207.50     | (15,972.64)         | -2.09%              |
| Board                                                     | 7100    | 1,472,811.00    | 1,472,811.00    | 434,889.13     | 29.53%         | 849,993.88     | (415,104.75)        | -48.84%             |
| General Administration                                    | 7200    | 2,125,277.00    | 2,125,277.00    | 855,823.81     | 40.27%         | 1,014,047.89   | (158,224.08)        | -15.60%             |
| School Administration                                     | 7300    | 17,983,166.00   | 17,983,166.00   | 8,180,011.73   | 45.49%         | 8,290,455.83   | (110,444.10)        | -1.33%              |
| Facilities Acquisition and Construction                   | 7410    |                 | 0.00            | 0.00           |                |                | 0.00                |                     |
| Fiscal Services                                           | 7500    | 2,022,865.00    | 2,022,865.00    | 1,030,615.65   | 50.95%         | 1,102,664.77   | (72,049.12)         | -6.53%              |
| Food Services                                             | 7600    | 73,669.00       | 73,669.00       | 15,923.96      | 21.62%         |                | 15,923.96           | 100.00%             |
| Central Services                                          | 7700    | 5,550,847.00    | 5,550,847.00    | 2,969,707.31   | 53.50%         | 2,863,991.47   | 105,715.84          | 3.69%               |
| Pupil Transportation Services                             | 7800    | 16,988,911.00   | 16,988,911.00   | 7,260,855.64   | 42.74%         | 7,391,019.09   | (130,163.45)        | -1.76%              |
| Operation of Plant                                        | 7900    | 36,403,034.00   | 36,403,034.00   | 16,021,542.50  | 44.01%         | 16,893,252.08  | (871,709.58)        | -5.16%              |
| Maintenance of Plant                                      | 8100    | 17,021,891.00   | 17,021,891.00   | 8,945,547.15   | 52.55%         | 9,308,998.87   | (363,451.72)        | -3.90%              |
| Administrative Tech Services                              | 8200    | 2,367,767.00    | 2,367,767.00    | 1,579,771.51   | 66.72%         | 1,206,682.86   | 373,088.65          | 30.92%              |
| Community Services                                        | 9100    | 1,078,522.00    | 1,078,522.00    | 699,535.91     | 64.86%         | 426,639.58     | 272,896.33          | 63.96%              |
| Debt Service                                              | 9200    |                 |                 |                |                |                | 0.00                |                     |
| Total Expenditures                                        |         | 377,612,403.00  | 377,612,403.00  | 162,049,041.19 | 42.91%         | 163,101,191.03 | (1,052,149.84)      | -0.65%              |
| Excess (Deficiency) of Revenues Over (Under) Expenditures |         | (30,230,072.00) | (30,230,072.00) | 90,770,900.82  | -300.27%       | 90,880,923.89  | (110,023.07)        | -0.12%              |
| OTHER FINANCING SOURCES (USES)                            |         |                 |                 |                |                |                |                     |                     |
| Other Financing Sources                                   | 3700    |                 |                 | 6,760.06       |                | 2,944.00       | 3,816.06            | 129.62%             |
| Transfers In                                              | 3600    | 21,106,466.00   | 21,106,466.00   | 9,778,030.32   | 46.33%         | 8,338,838.88   | 1,439,191.44        |                     |
| Transfers Out                                             | 9700    | (698,812.00)    | (698,812.00)    |                | 0.00%          |                | 0.00                |                     |
| <b>Total Other Financing Sources (Uses)</b>               |         | 20,407,654.00   | 20,407,654.00   | 9,784,790.38   | 47.95%         | 8,341,782.88   | 1,443,007.50        | 17.30%              |
| Net Change in Fund Balances                               |         | (9,822,418.00)  | (9,822,418.00)  | 100,555,691.20 |                | 99,222,706.77  | 1,332,984.43        | 1.34%               |
| Fund Balances, Prior Year                                 | 2800    | 66,907,356.00   | 66,907,356.00   | 66,843,312.41  |                | 59,030,875.00  | 7,812,437.41        | 13.23%              |
| Adjustment to Fund Balances                               | 2891    | (4,724.00)      | (4,724.00)      |                |                |                |                     |                     |
| Fund Balances, Current Year                               | 2700    | 57,080,214.00   | 57,080,214.00   | 167,399,003.61 | 293.27%        | 158,253,581.77 | 9,145,421.84        | 5.78%               |