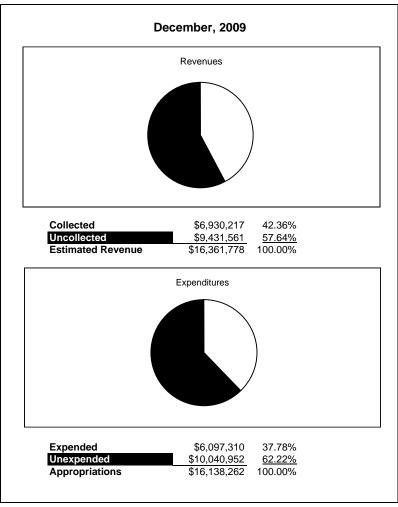

|                                                          |         | Food Service  |               |              |                |              |                     |                     |
|----------------------------------------------------------|---------|---------------|---------------|--------------|----------------|--------------|---------------------|---------------------|
| The School District of Sarasota County, FL               |         |               |               |              |                |              |                     |                     |
| Revenue & Expenditures - Budget And Actual               | Account | Budgeted      | Amounts       | Actual       | Percentage of  | Prior YTD    | Differnece          | %                   |
| December 31, 2010                                        | Number  | Original      | Current       | Amounts      | Current Budget | Actual       | Increase/(Decrease) | Increase/(Decrease) |
| REVENUES                                                 |         |               |               |              |                |              |                     |                     |
| Federal Direct                                           | 3100    |               |               |              |                |              |                     |                     |
| Federal Through State                                    | 3200    | 10,206,555.00 | 10,206,555.00 | 3,691,632.27 | 36.17%         | 3,592,354.61 | 99,277.66           | 2.76%               |
| State Sources                                            | 3300    | 160,787.00    | 160,787.00    | 83,376.00    | 51.85%         | 78,048.00    | 5,328.00            | 6.83%               |
| Local Sources                                            | 3400    | 6,810,433.00  | 6,810,433.00  | 3,041,524.37 | 44.66%         | 3,259,814.17 | (218,289.80)        | -6.70%              |
| Total Revenues                                           |         | 17,177,775.00 | 17,177,775.00 | 6,816,532.64 | 39.68%         | 6,930,216.78 | (113,684.14)        | -1.64%              |
| EXPENDITURES                                             |         |               |               |              |                |              |                     |                     |
| Current:                                                 |         |               |               |              |                |              |                     |                     |
| Instruction                                              | 5000    |               |               |              |                |              |                     |                     |
| Pupil Personnel Services                                 | 6100    |               |               |              |                |              |                     |                     |
| Instructional Media Services                             | 6200    |               |               |              |                |              |                     |                     |
| Instruction and Curriculum Development Services          | 6300    |               |               |              |                |              |                     |                     |
| Instructional Staff Training Services                    | 6400    |               |               |              |                |              |                     |                     |
| Instruction Related Technolgy                            | 6500    |               |               |              |                |              |                     |                     |
| Board                                                    | 7100    |               |               |              |                |              |                     |                     |
| General Administration                                   | 7200    |               |               |              |                |              |                     |                     |
| School Administration                                    | 7300    |               |               |              |                |              |                     |                     |
| Facilities Acquisition and Construction                  | 7410    |               |               |              |                |              |                     |                     |
| Fiscal Services                                          | 7500    |               |               |              |                |              |                     |                     |
| Food Services                                            | 7600    | 16,330,864.00 | 16,330,864.00 | 6,879,444.68 | 42.13%         | 6,097,309.85 | 782,134.83          | 12.83%              |
| Central Services                                         | 7700    |               |               |              |                |              | ·                   |                     |
| Pupil Transportation Services                            | 7800    |               |               |              |                |              |                     |                     |
| Operation of Plant                                       | 7900    |               |               |              |                |              |                     |                     |
| Maintenance of Plant                                     | 8100    |               |               |              |                |              |                     |                     |
| Administrative Tech Services                             | 8200    |               |               |              |                |              |                     |                     |
| Community Services                                       | 9100    |               |               |              |                |              |                     |                     |
| Debt Service                                             | 9200    |               |               |              |                |              |                     |                     |
| Total Expenditures                                       |         | 16,330,864.00 | 16,330,864.00 | 6,879,444.68 | 42.13%         | 6,097,309.85 | 782,134.83          | 12.83%              |
| Excess (Deficiency) of Revenues Over (Under) Expenditure | s       | 846,911.00    | 846,911.00    | (62,912.04)  | -7.43%         | 832,906.93   | (895,818.97)        | -107.55%            |
| OTHER FINANCING SOURCES (USES)                           |         |               | ·             | <u> </u>     |                |              | , i                 |                     |
| Long-term Debt Proceeds & Sales of Capital Assets        | 3700    |               |               |              |                |              | 0.00                |                     |
| Transfers In                                             | 3600    |               |               |              |                |              | 0.00                |                     |
| Transfers Out                                            | 9700    | (411,993.00)  | (411,993.00)  |              |                |              | 0.00                |                     |
| Total Other Financing Sources (Uses)                     |         | (411,993.00)  | (411,993.00)  | 0.00         |                | 0.00         | 0.00                |                     |
| Net Change in Fund Balances                              |         | 434,918.00    | 434,918.00    | (62,912.04)  |                | 832,906.93   | (895,818.97)        | -107.55%            |
| Fund Balances, Prior Year                                | 2800    | 1,998,235.00  | 1,998,235.00  | 1,998,235.48 |                | 851.488.96   | 1.146.746.52        | 134.68%             |
| Adjustment to Fund Balances                              | 2891    | -,>>0,255.00  | -,>>0,255.00  | -,>>0,255.10 |                | 001,.00.90   | 1,110,710.52        | 15 1.0070           |
| Fund Balances, Current Year                              | 2700    | 2,433,153.00  | 2.433.153.00  | 1.935.323.44 |                | 1.684.395.89 | 250.927.55          | 14.90%              |