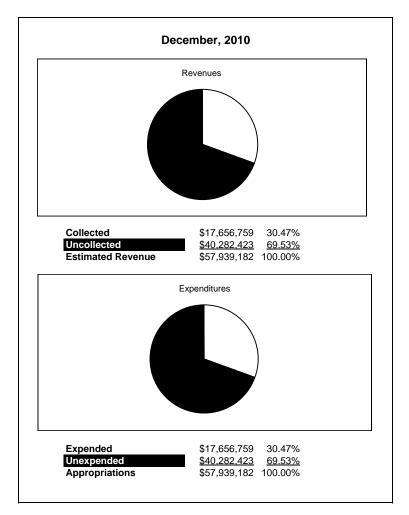

|                                                          |         | Special Revenue |               |               |                       |               |                     |                     |
|----------------------------------------------------------|---------|-----------------|---------------|---------------|-----------------------|---------------|---------------------|---------------------|
| The School District of Sarasota County, FL               |         |                 |               |               |                       |               |                     |                     |
| Revenue & Expenditures - Budget And Actual               | Account | Budgeted        | Amounts       | Actual        | Percentage of         | Prior YTD     | Differnece          | %                   |
| December 31, 2010                                        | Number  | Original        | Current       | Amounts       | <b>Current Budget</b> | Actual        | Increase/(Decrease) | Increase/(Decrease) |
| REVENUES                                                 |         |                 |               |               |                       |               |                     |                     |
| Federal Direct                                           | 3100    | 1,970,857.00    | 2,030,961.00  | 705,646.27    | 34.74%                | 655,162.66    | 50,483.61           | 7.71%               |
| Federal Through State                                    | 3200    | 46,872,767.00   | 54,553,080.00 | 16,529,440.42 | 30.30%                | 18,232,507.47 | (1,703,067.05)      | -9.34%              |
| State Sources                                            | 3300    |                 |               |               |                       |               |                     |                     |
| Local Sources                                            | 3400    | 641,338.00      | 1,355,141.00  | 421,672.05    | 31.12%                | 235,992.15    | 185,679.90          | 78.68%              |
| Total Revenues                                           |         | 49,484,962.00   | 57,939,182.00 | 17,656,758.74 | 30.47%                | 19,123,662.28 | (1,466,903.54)      | -7.67%              |
| EXPENDITURES                                             |         |                 |               |               |                       |               |                     |                     |
| Current:                                                 |         |                 |               |               |                       |               |                     |                     |
| Instruction                                              | 5000    | 31,663,745.00   | 39,141,669.00 | 11,324,044.46 | 28.93%                | 12,348,389.03 | (1,024,344.57)      | -8.30%              |
| Pupil Personnel Services                                 | 6100    | 7,183,086.00    | 7,850,768.00  | 2,814,396.37  | 35.85%                | 2,741,147.03  | 73,249.34           | 2.67%               |
| Instructional Media Services                             | 6200    | 157,373.00      | 184,830.00    | 157,691.97    | 85.32%                | 202,565.67    | (44,873.70)         | -22.15%             |
| Instruction and Curriculum Development Services          | 6300    | 1,664,403.00    | 1,177,052.00  | 463,943.10    | 39.42%                | 946,430.65    | (482,487.55)        | -50.98%             |
| Instructional Staff Training Services                    | 6400    | 5,292,576.00    | 6,199,367.00  | 1,653,972.67  | 26.68%                | 1,667,515.16  | (13,542.49)         | -0.81%              |
| Instruction Related Technolgy                            | 6500    |                 |               | 671.54        |                       |               | 671.54              | 100.00%             |
| Board                                                    | 7100    |                 |               |               |                       |               | 0.00                |                     |
| General Administration                                   | 7200    | 908,386.00      | 948,619.00    | 384,875.92    | 40.57%                | 445,695.09    | (60,819.17)         | -13.65%             |
| School Administration                                    | 7300    |                 |               |               |                       |               | 0.00                |                     |
| Facilities Acquisition and Construction                  | 7410    | 51,672.00       | 260,051.00    | 173,202.10    | 66.60%                | 4,487.15      | 168,714.95          | 3759.96%            |
| Fiscal Services                                          | 7500    |                 | 0.00          |               |                       |               | 0.00                |                     |
| Food Services                                            | 7600    |                 | 29,624.00     |               |                       | 37,700.00     | (37,700.00)         | -100.00%            |
| Central Services                                         | 7700    | 150,000.00      | 58,119.00     | 43,354.11     | 74.60%                | 34,918.81     | 8,435.30            | 24.16%              |
| Pupil Transportation Services                            | 7800    | 869,804.00      | 532,238.00    | 64,152.43     | 12.05%                | 108,630.06    | (44,477.63)         | -40.94%             |
| Operation of Plant                                       | 7900    | 831,820.00      | 832,507.00    | 225,405.96    | 27.08%                | 254,145.78    | (28,739.82)         | -11.31%             |
| Maintenance of Plant                                     | 8100    |                 | 0.00          |               |                       | (7,900.00)    | 7,900.00            | -100.00%            |
| Administrative Tech Services                             | 8200    |                 |               |               |                       |               |                     |                     |
| Community Services                                       | 9100    | 712,097.00      | 724,338.00    | 351,048.11    | 48.46%                | 339,937.85    | 11,110.26           | 3.27%               |
| Debt Service                                             | 9200    |                 |               |               |                       |               |                     |                     |
| Total Expenditures                                       |         | 49,484,962.00   | 57,939,182.00 | 17,656,758.74 | 30.47%                | 19,123,662.28 | (1,466,903.54)      | -7.67%              |
| Excess (Deficiency) of Revenues Over (Under) Expenditure | s       | 0.00            | 0.00          | 0.00          |                       | 0.00          | 0.00                |                     |
| OTHER FINANCING SOURCES (USES)                           |         |                 |               |               |                       |               |                     |                     |
| Long-term Debt Proceeds & Sales of Capital Assets        | 3700    |                 |               |               |                       |               |                     |                     |
| Transfers In                                             | 3600    |                 |               |               |                       |               |                     |                     |
| Transfers Out                                            | 9700    |                 |               |               |                       |               |                     |                     |
| <b>Total Other Financing Sources (Uses)</b>              |         | 0.00            | 0.00          | 0.00          |                       | 0.00          | 0.00                |                     |
| Net Change in Fund Balances                              |         | 0.00            | 0.00          | 0.00          |                       | 0.00          | 0.00                |                     |
| Fund Balances, Prior Year                                | 2800    | 0.00            | 0.00          | 0.00          |                       | 0.00          | 0.00                |                     |
| Adjustment to Fund Balances                              | 2891    |                 |               |               |                       |               |                     |                     |
| Fund Balances, Current Year                              | 2700    | 0.00            | 0.00          | 0.00          |                       | 0.00          | 0.00                |                     |