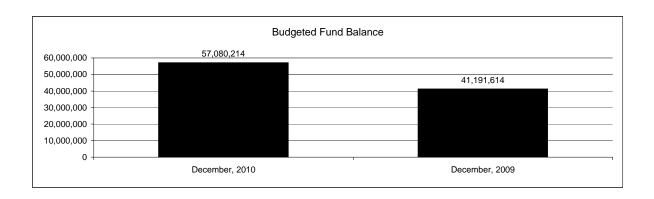

|                                                           |         | General Fund    |                 |                |                |                |                     |                     |
|-----------------------------------------------------------|---------|-----------------|-----------------|----------------|----------------|----------------|---------------------|---------------------|
| The School District of Sarasota County, FL                |         |                 |                 |                |                |                |                     |                     |
| Revenue & Expenditures - Budget And Actual                | Account |                 | Amounts         | Actual         | Percentage of  | Prior YTD      | Differnece          | %                   |
| December 31, 2010                                         | Number  | Original        | Current         | Amounts        | Current Budget | Actual         | Increase/(Decrease) | Increase/(Decrease) |
| REVENUES                                                  |         |                 |                 |                |                |                |                     |                     |
| Federal Direct                                            | 3100    | 323,374.00      | 323,374.00      | 128,792.55     | 39.83%         | 113,098.10     | 15,694.45           | 13.88%              |
| Federal Through State                                     | 3200    | 1,163,250.00    | 1,163,250.00    | 253,226.66     | 21.77%         | 602,108.09     | (348,881.43)        | -57.94%             |
| State Sources                                             | 3300    | 68,054,353.00   | 68,054,353.00   | 33,626,127.92  | 49.41%         |                | (940,969.01)        | -2.72%              |
| Local Sources                                             | 3400    | 277,841,354.00  | 277,841,354.00  | 218,811,794.88 |                | 218,699,811.80 | 111,983.08          | 0.05%               |
| Total Revenues                                            |         | 347,382,331.00  | 347,382,331.00  | 252,819,942.01 | 72.78%         | 253,982,114.92 | (1,162,172.91)      | -0.46%              |
| EXPENDITURES                                              |         |                 |                 |                |                |                |                     |                     |
| Current:                                                  |         |                 |                 |                |                |                |                     |                     |
| Instruction                                               | 5000    | 242,296,497.00  | 242,296,497.00  | 99,722,679.72  | 41.16%         |                | 17,535.64           | 0.02%               |
| Pupil Personnel Services                                  | 6100    | 22,007,231.00   | 22,007,231.00   | 9,339,275.61   | 42.44%         | 9,357,635.41   | (18,359.80)         | -0.20%              |
| Instructional Media Services                              | 6200    | 5,137,578.00    | 5,137,578.00    | 2,350,941.38   | 45.76%         | 2,235,271.62   | 115,669.76          | 5.17%               |
| Instruction and Curriculum Development Services           | 6300    | 2,194,346.00    | 2,194,346.00    | 1,222,697.37   | 55.72%         | 1,137,085.63   | 85,611.74           | 7.53%               |
| Instructional Staff Training Services                     | 6400    | 1,442,521.00    | 1,442,521.00    | 669,987.95     | 46.45%         | 553,100.47     | 116,887.48          | 21.13%              |
| Instruction Related Technolgy                             | 6500    | 1,445,470.00    | 1,445,470.00    | 749,234.86     | 51.83%         | 765,207.50     | (15,972.64)         | -2.09%              |
| Board                                                     | 7100    | 1,472,811.00    | 1,472,811.00    | 434,889.13     | 29.53%         | 849,993.88     | (415,104.75)        | -48.84%             |
| General Administration                                    | 7200    | 2,125,277.00    | 2,125,277.00    | 855,823.81     | 40.27%         | 1,014,047.89   | (158,224.08)        | -15.60%             |
| School Administration                                     | 7300    | 17,983,166.00   | 17,983,166.00   | 8,180,011.73   | 45.49%         | 8,290,455.83   | (110,444.10)        | -1.33%              |
| Facilities Acquisition and Construction                   | 7410    |                 | 0.00            | 0.00           |                |                | 0.00                |                     |
| Fiscal Services                                           | 7500    | 2,022,865.00    | 2,022,865.00    | 1,030,615.65   | 50.95%         | 1,102,664.77   | (72,049.12)         | -6.53%              |
| Food Services                                             | 7600    | 73,669.00       | 73,669.00       | 15,923.96      | 21.62%         |                | 15,923.96           | 100.00%             |
| Central Services                                          | 7700    | 5,550,847.00    | 5,550,847.00    | 2,969,707.31   | 53.50%         | 2,863,991.47   | 105,715.84          | 3.69%               |
| Pupil Transportation Services                             | 7800    | 16,988,911.00   | 16,988,911.00   | 7,260,855.64   | 42.74%         | 7,391,019.09   | (130,163.45)        | -1.76%              |
| Operation of Plant                                        | 7900    | 36,403,034.00   | 36,403,034.00   | 16,021,542.50  | 44.01%         | 16,893,252.08  | (871,709.58)        | -5.16%              |
| Maintenance of Plant                                      | 8100    | 17,021,891.00   | 17,021,891.00   | 8,945,547.15   | 52.55%         | 9,308,998.87   | (363,451.72)        | -3.90%              |
| Administrative Tech Services                              | 8200    | 2,367,767.00    | 2,367,767.00    | 1,579,771.51   | 66.72%         | 1,206,682.86   | 373,088.65          | 30.92%              |
| Community Services                                        | 9100    | 1,078,522.00    | 1,078,522.00    | 699,535.91     | 64.86%         | 426,639.58     | 272,896.33          | 63.96%              |
| Debt Service                                              | 9200    |                 |                 |                |                |                | 0.00                |                     |
| Total Expenditures                                        |         | 377,612,403.00  | 377,612,403.00  | 162,049,041.19 | 42.91%         | 163,101,191.03 | (1,052,149.84)      | -0.65%              |
| Excess (Deficiency) of Revenues Over (Under) Expenditures |         | (30,230,072.00) | (30,230,072.00) | 90,770,900.82  | -300.27%       | 90,880,923.89  | (110,023.07)        | -0.12%              |
| OTHER FINANCING SOURCES (USES)                            |         |                 |                 |                |                |                |                     |                     |
| Other Financing Sources                                   | 3700    |                 |                 | 6,760.06       |                | 2,944.00       | 3,816.06            | 129.62%             |
| Transfers In                                              | 3600    | 21,106,466.00   | 21,106,466.00   | 9,778,030.32   | 46.33%         | 8,338,838.88   | 1,439,191.44        |                     |
| Transfers Out                                             | 9700    | (698,812.00)    | (698,812.00)    |                | 0.00%          |                | 0.00                |                     |
| <b>Total Other Financing Sources (Uses)</b>               |         | 20,407,654.00   | 20,407,654.00   | 9,784,790.38   | 47.95%         | 8,341,782.88   | 1,443,007.50        | 17.30%              |
| Net Change in Fund Balances                               |         | (9,822,418.00)  | (9,822,418.00)  | 100,555,691.20 |                | 99,222,706.77  | 1,332,984.43        | 1.34%               |
| Fund Balances, Prior Year                                 | 2800    | 66,907,356.00   | 66,907,356.00   | 66,843,312.41  |                | 59,030,875.00  | 7,812,437.41        | 13.23%              |
| Adjustment to Fund Balances                               | 2891    | (4,724.00)      | (4,724.00)      |                |                |                |                     |                     |
| Fund Balances, Current Year                               | 2700    | 57,080,214.00   | 57,080,214.00   | 167,399,003.61 | 293.27%        | 158,253,581.77 | 9,145,421.84        | 5.78%               |