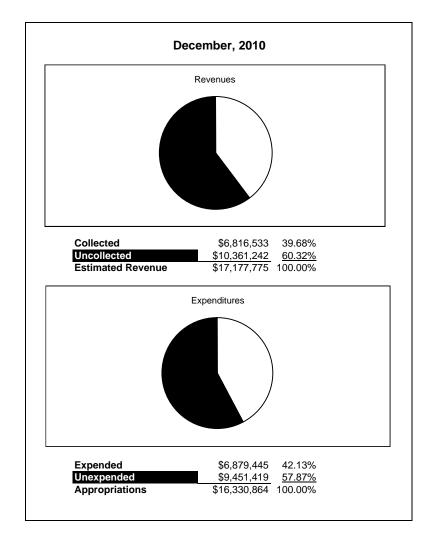

|                                                          |         | Food Service  |               |              |                |              |                     |                     |
|----------------------------------------------------------|---------|---------------|---------------|--------------|----------------|--------------|---------------------|---------------------|
| The School District of Sarasota County, FL               |         |               |               |              |                |              |                     |                     |
| Revenue & Expenditures - Budget And Actual               | Account | Budgeted      | Amounts       | Actual       | Percentage of  | Prior YTD    | Differnece          | %                   |
| December 31, 2010                                        | Number  | Original      | Current       | Amounts      | Current Budget | Actual       | Increase/(Decrease) | Increase/(Decrease) |
| REVENUES                                                 |         |               |               |              |                |              |                     |                     |
| Federal Direct                                           | 3100    |               |               |              |                |              |                     |                     |
| Federal Through State                                    | 3200    | 10,206,555.00 | 10,206,555.00 | 3,691,632.27 | 36.17%         | 3,592,354.61 | 99,277.66           | 2.76%               |
| State Sources                                            | 3300    | 160,787.00    | 160,787.00    | 83,376.00    | 51.85%         | 78,048.00    | 5,328.00            | 6.83%               |
| Local Sources                                            | 3400    | 6,810,433.00  | 6,810,433.00  | 3,041,524.37 | 44.66%         | 3,259,814.17 | (218,289.80)        | -6.70%              |
| Total Revenues                                           |         | 17,177,775.00 | 17,177,775.00 | 6,816,532.64 | 39.68%         | 6,930,216.78 | (113,684.14)        | -1.64%              |
| EXPENDITURES                                             |         |               |               |              |                |              |                     |                     |
| Current:                                                 |         |               |               |              |                |              |                     |                     |
| Instruction                                              | 5000    |               |               |              |                |              |                     |                     |
| Pupil Personnel Services                                 | 6100    |               |               |              |                |              |                     |                     |
| Instructional Media Services                             | 6200    |               |               |              |                |              |                     |                     |
| Instruction and Curriculum Development Services          | 6300    |               |               |              |                |              |                     |                     |
| Instructional Staff Training Services                    | 6400    |               |               |              |                |              |                     |                     |
| Instruction Related Technolgy                            | 6500    |               |               |              |                |              |                     |                     |
| Board                                                    | 7100    |               |               |              |                |              |                     |                     |
| General Administration                                   | 7200    |               |               |              |                |              |                     |                     |
| School Administration                                    | 7300    |               |               |              |                |              |                     |                     |
| Facilities Acquisition and Construction                  | 7410    |               |               |              |                |              |                     |                     |
| Fiscal Services                                          | 7500    |               |               |              |                |              |                     |                     |
| Food Services                                            | 7600    | 16,330,864.00 | 16,330,864.00 | 6,879,444.68 | 42.13%         | 6,097,309.85 | 782,134.83          | 12.83%              |
| Central Services                                         | 7700    |               |               |              |                |              | ·                   |                     |
| Pupil Transportation Services                            | 7800    |               |               |              |                |              |                     |                     |
| Operation of Plant                                       | 7900    |               |               |              |                |              |                     |                     |
| Maintenance of Plant                                     | 8100    |               |               |              |                |              |                     |                     |
| Administrative Tech Services                             | 8200    |               |               |              |                |              |                     |                     |
| Community Services                                       | 9100    |               |               |              |                |              |                     |                     |
| Debt Service                                             | 9200    |               |               |              |                |              |                     |                     |
| Total Expenditures                                       |         | 16,330,864.00 | 16,330,864.00 | 6,879,444.68 | 42.13%         | 6,097,309.85 | 782,134.83          | 12.83%              |
| Excess (Deficiency) of Revenues Over (Under) Expenditure | s       | 846,911.00    | 846,911.00    | (62,912.04)  | -7.43%         | 832,906.93   | (895,818.97)        | -107.55%            |
| OTHER FINANCING SOURCES (USES)                           |         |               | ·             | <u> </u>     |                |              | , i                 |                     |
| Long-term Debt Proceeds & Sales of Capital Assets        | 3700    |               |               |              |                |              | 0.00                |                     |
| Transfers In                                             | 3600    |               |               |              |                |              | 0.00                |                     |
| Transfers Out                                            | 9700    | (411,993.00)  | (411,993.00)  |              |                |              | 0.00                |                     |
| Total Other Financing Sources (Uses)                     |         | (411,993.00)  | (411,993.00)  | 0.00         |                | 0.00         | 0.00                |                     |
| Net Change in Fund Balances                              |         | 434,918.00    | 434,918.00    | (62,912.04)  |                | 832,906.93   | (895,818.97)        | -107.55%            |
| Fund Balances, Prior Year                                | 2800    | 1,998,235.00  | 1,998,235.00  | 1,998,235.48 |                | 851.488.96   | 1.146.746.52        | 134.68%             |
| Adjustment to Fund Balances                              | 2891    | -,>>0,255.00  | -,>>0,255.00  | -,>>0,255.10 |                | 001,.00.90   | 1,110,710.52        | 15 1.0070           |
| Fund Balances, Current Year                              | 2700    | 2,433,153.00  | 2.433.153.00  | 1.935.323.44 |                | 1.684.395.89 | 250.927.55          | 14.90%              |