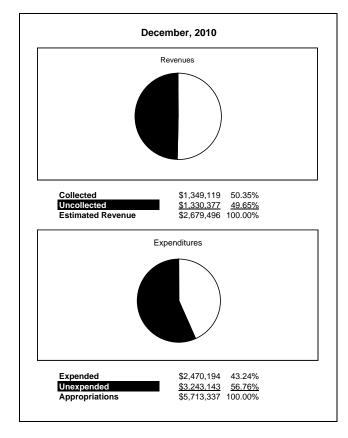

|                                                           |         | Internal Service Fund |                |                |                |               |                     |                     |  |  |
|-----------------------------------------------------------|---------|-----------------------|----------------|----------------|----------------|---------------|---------------------|---------------------|--|--|
| The School District of Sarasota County, FL                |         |                       |                |                |                |               |                     |                     |  |  |
| Revenue & Expenditures - Budget And Actual                | Account | Budgeted              | Amounts        | Actual         | Percentage of  | Prior YTD     | Differnece          | %                   |  |  |
| December 31, 2010                                         | Number  | Original              | Current        | Amounts        | Current Budget | Actual        | Increase/(Decrease) | Increase/(Decrease) |  |  |
| REVENUES                                                  |         |                       |                |                |                |               |                     |                     |  |  |
| Federal Direct                                            | 3100    |                       |                |                |                |               |                     |                     |  |  |
| Federal Through State                                     | 3200    |                       |                |                |                |               |                     |                     |  |  |
| State Sources                                             | 3300    |                       |                |                |                |               |                     |                     |  |  |
| Local Sources                                             | 3400    | 2,679,496.00          | 2,679,496.00   | 1,349,119.06   | 50.35%         | 2,533,451.93  | (1,184,332.87)      | -46.75%             |  |  |
| Total Revenues                                            |         | 2,679,496.00          | 2,679,496.00   | 1,349,119.06   | 50.35%         | 2,533,451.93  | (1,184,332.87)      | -46.75%             |  |  |
| EXPENDITURES                                              |         |                       |                |                |                |               |                     |                     |  |  |
| Current:                                                  |         |                       |                |                |                |               |                     |                     |  |  |
| Instruction                                               | 5000    |                       |                |                |                |               |                     |                     |  |  |
| Pupil Personnel Services                                  | 6100    |                       |                |                |                |               |                     |                     |  |  |
| Instructional Media Services                              | 6200    |                       |                |                |                |               |                     |                     |  |  |
| Instruction and Curriculum Development Services           | 6300    |                       |                |                |                |               |                     |                     |  |  |
| Instructional Staff Training Services                     | 6400    |                       |                |                |                |               |                     |                     |  |  |
| Instruction Related Technolgy                             | 6500    |                       |                |                |                |               |                     |                     |  |  |
| Board                                                     | 7100    |                       |                |                |                |               |                     |                     |  |  |
| General Administration                                    | 7200    |                       |                |                |                |               |                     |                     |  |  |
| School Administration                                     | 7300    |                       |                |                |                |               |                     |                     |  |  |
| Facilities Acquisition and Construction                   | 7410    |                       |                |                |                |               |                     |                     |  |  |
| Fiscal Services                                           | 7500    |                       |                |                |                |               |                     |                     |  |  |
| Food Services                                             | 7600    |                       |                |                |                |               |                     |                     |  |  |
| Central Services                                          | 7700    | 5,713,337.00          | 5,713,337.00   | 2,470,194.17   | 43.24%         | 2,405,666.03  | 64,528.14           | 2.68%               |  |  |
| Pupil Transportation Services                             | 7800    |                       |                |                |                |               |                     |                     |  |  |
| Operation of Plant                                        | 7900    |                       |                |                |                |               |                     |                     |  |  |
| Maintenance of Plant                                      | 8100    |                       |                |                |                |               |                     |                     |  |  |
| Administrative Tech Services                              | 8200    |                       |                |                |                |               |                     |                     |  |  |
| Community Services                                        | 9100    |                       |                |                |                |               |                     |                     |  |  |
| Debt Service                                              | 9200    |                       |                |                |                |               |                     |                     |  |  |
| Total Expenditures                                        |         | 5,713,337.00          | 5,713,337.00   | 2,470,194.17   | 43.24%         | 2,405,666.03  | 64,528.14           | 2.68%               |  |  |
| Excess (Deficiency) of Revenues Over (Under) Expenditures |         | (3,033,841.00)        | (3,033,841.00) | (1,121,075.11) | 36.95%         | 127,785.90    | (1,248,861.01)      | -977.31%            |  |  |
| OTHER FINANCING SOURCES (USES)                            |         |                       |                |                |                |               |                     |                     |  |  |
| Long-term Debt Proceeds & Sales of Capital Assets         | 3700    |                       |                |                |                |               |                     |                     |  |  |
| Transfers In                                              | 3600    | 698,812.00            | 698,812.00     | 0.00           |                | 0.00          | 0.00                |                     |  |  |
| Transfers Out                                             | 9700    |                       |                |                |                |               |                     |                     |  |  |
| Total Other Financing Sources (Uses)                      |         | 698,812.00            | 698,812.00     | 0.00           |                | 0.00          | 0.00                |                     |  |  |
| Change in Net Assets                                      |         | (2,335,029.00)        | (2,335,029.00) | (1,121,075.11) |                | 127,785.90    | (1,248,861.01)      | -977.31%            |  |  |
| Net Assets, Prior Year                                    | 2800    | 15,923,101.00         | 15,923,101.00  | 15,923,099.54  |                | 14,792,031.87 | 1,131,067.67        | 7.65%               |  |  |
| Adjustment to Net Assets                                  | 2891    |                       |                |                |                |               |                     |                     |  |  |
| Net Assets, Current Year                                  | 2700    | 13,588,072.00         | 13,588,072.00  | 14,802,024.43  |                | 14,919,817.77 | (117,793.34)        | -0.79%              |  |  |