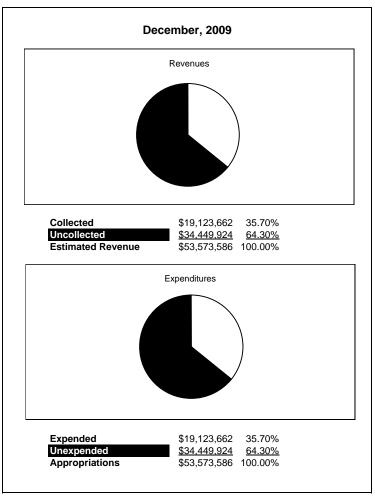

|                                                           |         | General Fund    |                 |                |                |                |                     |                     |
|-----------------------------------------------------------|---------|-----------------|-----------------|----------------|----------------|----------------|---------------------|---------------------|
| The School District of Sarasota County, FL                |         |                 |                 |                |                |                |                     |                     |
| Revenue & Expenditures - Budget And Actual                | Account |                 | Amounts         | Actual         | Percentage of  | Prior YTD      | Differnece          | %                   |
| December 31, 2010                                         | Number  | Original        | Current         | Amounts        | Current Budget | Actual         | Increase/(Decrease) | Increase/(Decrease) |
| REVENUES                                                  |         |                 |                 |                |                |                |                     |                     |
| Federal Direct                                            | 3100    | 323,374.00      | 323,374.00      | 128,792.55     | 39.83%         | 113,098.10     | 15,694.45           | 13.88%              |
| Federal Through State                                     | 3200    | 1,163,250.00    | 1,163,250.00    | 253,226.66     | 21.77%         | 602,108.09     | (348,881.43)        | -57.94%             |
| State Sources                                             | 3300    | 68,054,353.00   | 68,054,353.00   | 33,626,127.92  | 49.41%         |                | (940,969.01)        | -2.72%              |
| Local Sources                                             | 3400    | 277,841,354.00  | 277,841,354.00  | 218,811,794.88 |                | 218,699,811.80 | 111,983.08          | 0.05%               |
| Total Revenues                                            |         | 347,382,331.00  | 347,382,331.00  | 252,819,942.01 | 72.78%         | 253,982,114.92 | (1,162,172.91)      | -0.46%              |
| EXPENDITURES                                              |         |                 |                 |                |                |                |                     |                     |
| Current:                                                  |         |                 |                 |                |                |                |                     |                     |
| Instruction                                               | 5000    | 242,296,497.00  | 242,296,497.00  | 99,722,679.72  | 41.16%         |                | 17,535.64           | 0.02%               |
| Pupil Personnel Services                                  | 6100    | 22,007,231.00   | 22,007,231.00   | 9,339,275.61   | 42.44%         | 9,357,635.41   | (18,359.80)         | -0.20%              |
| Instructional Media Services                              | 6200    | 5,137,578.00    | 5,137,578.00    | 2,350,941.38   | 45.76%         | 2,235,271.62   | 115,669.76          | 5.17%               |
| Instruction and Curriculum Development Services           | 6300    | 2,194,346.00    | 2,194,346.00    | 1,222,697.37   | 55.72%         | 1,137,085.63   | 85,611.74           | 7.53%               |
| Instructional Staff Training Services                     | 6400    | 1,442,521.00    | 1,442,521.00    | 669,987.95     | 46.45%         | 553,100.47     | 116,887.48          | 21.13%              |
| Instruction Related Technolgy                             | 6500    | 1,445,470.00    | 1,445,470.00    | 749,234.86     | 51.83%         | 765,207.50     | (15,972.64)         | -2.09%              |
| Board                                                     | 7100    | 1,472,811.00    | 1,472,811.00    | 434,889.13     | 29.53%         | 849,993.88     | (415,104.75)        | -48.84%             |
| General Administration                                    | 7200    | 2,125,277.00    | 2,125,277.00    | 855,823.81     | 40.27%         | 1,014,047.89   | (158,224.08)        | -15.60%             |
| School Administration                                     | 7300    | 17,983,166.00   | 17,983,166.00   | 8,180,011.73   | 45.49%         | 8,290,455.83   | (110,444.10)        | -1.33%              |
| Facilities Acquisition and Construction                   | 7410    |                 | 0.00            | 0.00           |                |                | 0.00                |                     |
| Fiscal Services                                           | 7500    | 2,022,865.00    | 2,022,865.00    | 1,030,615.65   | 50.95%         | 1,102,664.77   | (72,049.12)         | -6.53%              |
| Food Services                                             | 7600    | 73,669.00       | 73,669.00       | 15,923.96      | 21.62%         |                | 15,923.96           | 100.00%             |
| Central Services                                          | 7700    | 5,550,847.00    | 5,550,847.00    | 2,969,707.31   | 53.50%         | 2,863,991.47   | 105,715.84          | 3.69%               |
| Pupil Transportation Services                             | 7800    | 16,988,911.00   | 16,988,911.00   | 7,260,855.64   | 42.74%         | 7,391,019.09   | (130,163.45)        | -1.76%              |
| Operation of Plant                                        | 7900    | 36,403,034.00   | 36,403,034.00   | 16,021,542.50  | 44.01%         | 16,893,252.08  | (871,709.58)        | -5.16%              |
| Maintenance of Plant                                      | 8100    | 17,021,891.00   | 17,021,891.00   | 8,945,547.15   | 52.55%         | 9,308,998.87   | (363,451.72)        | -3.90%              |
| Administrative Tech Services                              | 8200    | 2,367,767.00    | 2,367,767.00    | 1,579,771.51   | 66.72%         | 1,206,682.86   | 373,088.65          | 30.92%              |
| Community Services                                        | 9100    | 1,078,522.00    | 1,078,522.00    | 699,535.91     | 64.86%         | 426,639.58     | 272,896.33          | 63.96%              |
| Debt Service                                              | 9200    |                 |                 |                |                |                | 0.00                |                     |
| Total Expenditures                                        |         | 377,612,403.00  | 377,612,403.00  | 162,049,041.19 | 42.91%         | 163,101,191.03 | (1,052,149.84)      | -0.65%              |
| Excess (Deficiency) of Revenues Over (Under) Expenditures |         | (30,230,072.00) | (30,230,072.00) | 90,770,900.82  | -300.27%       | 90,880,923.89  | (110,023.07)        | -0.12%              |
| OTHER FINANCING SOURCES (USES)                            |         |                 |                 |                |                |                |                     |                     |
| Other Financing Sources                                   | 3700    |                 |                 | 6,760.06       |                | 2,944.00       | 3,816.06            | 129.62%             |
| Transfers In                                              | 3600    | 21,106,466.00   | 21,106,466.00   | 9,778,030.32   | 46.33%         | 8,338,838.88   | 1,439,191.44        |                     |
| Transfers Out                                             | 9700    | (698,812.00)    | (698,812.00)    |                | 0.00%          |                | 0.00                |                     |
| <b>Total Other Financing Sources (Uses)</b>               |         | 20,407,654.00   | 20,407,654.00   | 9,784,790.38   | 47.95%         | 8,341,782.88   | 1,443,007.50        | 17.30%              |
| Net Change in Fund Balances                               |         | (9,822,418.00)  | (9,822,418.00)  | 100,555,691.20 |                | 99,222,706.77  | 1,332,984.43        | 1.34%               |
| Fund Balances, Prior Year                                 | 2800    | 66,907,356.00   | 66,907,356.00   | 66,843,312.41  |                | 59,030,875.00  | 7,812,437.41        | 13.23%              |
| Adjustment to Fund Balances                               | 2891    | (4,724.00)      | (4,724.00)      |                |                |                |                     |                     |
| Fund Balances, Current Year                               | 2700    | 57,080,214.00   | 57,080,214.00   | 167,399,003.61 | 293.27%        | 158,253,581.77 | 9,145,421.84        | 5.78%               |