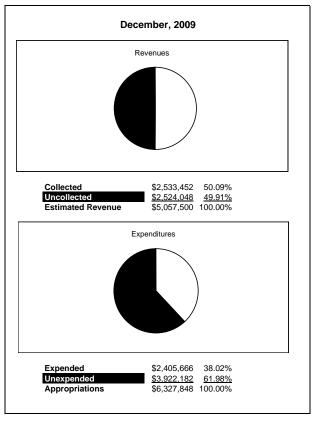

|                                                           |         | Internal Service Fund |                |                |                |               |                     |                     |  |  |
|-----------------------------------------------------------|---------|-----------------------|----------------|----------------|----------------|---------------|---------------------|---------------------|--|--|
| The School District of Sarasota County, FL                |         |                       |                |                |                |               |                     |                     |  |  |
| Revenue & Expenditures - Budget And Actual                | Account | Budgeted              | Amounts        | Actual         | Percentage of  | Prior YTD     | Differnece          | %                   |  |  |
| December 31, 2010                                         | Number  | Original              | Current        | Amounts        | Current Budget | Actual        | Increase/(Decrease) | Increase/(Decrease) |  |  |
| REVENUES                                                  |         |                       |                |                |                |               |                     |                     |  |  |
| Federal Direct                                            | 3100    |                       |                |                |                |               |                     |                     |  |  |
| Federal Through State                                     | 3200    |                       |                |                |                |               |                     |                     |  |  |
| State Sources                                             | 3300    |                       |                |                |                |               |                     |                     |  |  |
| Local Sources                                             | 3400    | 2,679,496.00          | 2,679,496.00   | 1,349,119.06   | 50.35%         | 2,533,451.93  | (1,184,332.87)      | -46.75%             |  |  |
| Total Revenues                                            |         | 2,679,496.00          | 2,679,496.00   | 1,349,119.06   | 50.35%         | 2,533,451.93  | (1,184,332.87)      | -46.75%             |  |  |
| EXPENDITURES                                              |         |                       |                |                |                |               |                     |                     |  |  |
| Current:                                                  |         |                       |                |                |                |               |                     |                     |  |  |
| Instruction                                               | 5000    |                       |                |                |                |               |                     |                     |  |  |
| Pupil Personnel Services                                  | 6100    |                       |                |                |                |               |                     |                     |  |  |
| Instructional Media Services                              | 6200    |                       |                |                |                |               |                     |                     |  |  |
| Instruction and Curriculum Development Services           | 6300    |                       |                |                |                |               |                     |                     |  |  |
| Instructional Staff Training Services                     | 6400    |                       |                |                |                |               |                     |                     |  |  |
| Instruction Related Technolgy                             | 6500    |                       |                |                |                |               |                     |                     |  |  |
| Board                                                     | 7100    |                       |                |                |                |               |                     |                     |  |  |
| General Administration                                    | 7200    |                       |                |                |                |               |                     |                     |  |  |
| School Administration                                     | 7300    |                       |                |                |                |               |                     |                     |  |  |
| Facilities Acquisition and Construction                   | 7410    |                       |                |                |                |               |                     |                     |  |  |
| Fiscal Services                                           | 7500    |                       |                |                |                |               |                     |                     |  |  |
| Food Services                                             | 7600    |                       |                |                |                |               |                     |                     |  |  |
| Central Services                                          | 7700    | 5,713,337.00          | 5,713,337.00   | 2,470,194.17   | 43.24%         | 2,405,666.03  | 64,528.14           | 2.68%               |  |  |
| Pupil Transportation Services                             | 7800    |                       |                |                |                |               |                     |                     |  |  |
| Operation of Plant                                        | 7900    |                       |                |                |                |               |                     |                     |  |  |
| Maintenance of Plant                                      | 8100    |                       |                |                |                |               |                     |                     |  |  |
| Administrative Tech Services                              | 8200    |                       |                |                |                |               |                     |                     |  |  |
| Community Services                                        | 9100    |                       |                |                |                |               |                     |                     |  |  |
| Debt Service                                              | 9200    |                       |                |                |                |               |                     |                     |  |  |
| Total Expenditures                                        |         | 5,713,337.00          | 5,713,337.00   | 2,470,194.17   | 43.24%         | 2,405,666.03  | 64,528.14           | 2.68%               |  |  |
| Excess (Deficiency) of Revenues Over (Under) Expenditures |         | (3,033,841.00)        | (3,033,841.00) | (1,121,075.11) | 36.95%         | 127,785.90    | (1,248,861.01)      | -977.31%            |  |  |
| OTHER FINANCING SOURCES (USES)                            |         |                       |                |                |                |               |                     |                     |  |  |
| Long-term Debt Proceeds & Sales of Capital Assets         | 3700    |                       |                |                |                |               |                     |                     |  |  |
| Transfers In                                              | 3600    | 698,812.00            | 698,812.00     | 0.00           |                | 0.00          | 0.00                |                     |  |  |
| Transfers Out                                             | 9700    |                       |                |                |                |               |                     |                     |  |  |
| Total Other Financing Sources (Uses)                      |         | 698,812.00            | 698,812.00     | 0.00           |                | 0.00          | 0.00                |                     |  |  |
| Change in Net Assets                                      |         | (2,335,029.00)        | (2,335,029.00) | (1,121,075.11) |                | 127,785.90    | (1,248,861.01)      | -977.31%            |  |  |
| Net Assets, Prior Year                                    | 2800    | 15,923,101.00         | 15,923,101.00  | 15,923,099.54  |                | 14,792,031.87 | 1,131,067.67        | 7.65%               |  |  |
| Adjustment to Net Assets                                  | 2891    |                       |                |                |                |               |                     |                     |  |  |
| Net Assets, Current Year                                  | 2700    | 13,588,072.00         | 13,588,072.00  | 14,802,024.43  |                | 14,919,817.77 | (117,793.34)        | -0.79%              |  |  |