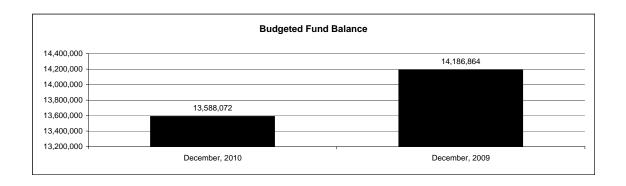

|                                                           |         | Internal Service Fund |                |                |                |               |                     |                     |  |  |
|-----------------------------------------------------------|---------|-----------------------|----------------|----------------|----------------|---------------|---------------------|---------------------|--|--|
| The School District of Sarasota County, FL                |         |                       |                |                |                |               |                     |                     |  |  |
| Revenue & Expenditures - Budget And Actual                | Account | Budgeted              | Amounts        | Actual         | Percentage of  | Prior YTD     | Differnece          | %                   |  |  |
| December 31, 2010                                         | Number  | Original              | Current        | Amounts        | Current Budget | Actual        | Increase/(Decrease) | Increase/(Decrease) |  |  |
| REVENUES                                                  |         |                       |                |                |                |               |                     |                     |  |  |
| Federal Direct                                            | 3100    |                       |                |                |                |               |                     |                     |  |  |
| Federal Through State                                     | 3200    |                       |                |                |                |               |                     |                     |  |  |
| State Sources                                             | 3300    |                       |                |                |                |               |                     |                     |  |  |
| Local Sources                                             | 3400    | 2,679,496.00          | 2,679,496.00   | 1,349,119.06   | 50.35%         | 2,533,451.93  | (1,184,332.87)      | -46.75%             |  |  |
| Total Revenues                                            |         | 2,679,496.00          | 2,679,496.00   | 1,349,119.06   | 50.35%         | 2,533,451.93  | (1,184,332.87)      | -46.75%             |  |  |
| EXPENDITURES                                              |         |                       |                |                |                |               |                     |                     |  |  |
| Current:                                                  |         |                       |                |                |                |               |                     |                     |  |  |
| Instruction                                               | 5000    |                       |                |                |                |               |                     |                     |  |  |
| Pupil Personnel Services                                  | 6100    |                       |                |                |                |               |                     |                     |  |  |
| Instructional Media Services                              | 6200    |                       |                |                |                |               |                     |                     |  |  |
| Instruction and Curriculum Development Services           | 6300    |                       |                |                |                |               |                     |                     |  |  |
| Instructional Staff Training Services                     | 6400    |                       |                |                |                |               |                     |                     |  |  |
| Instruction Related Technolgy                             | 6500    |                       |                |                |                |               |                     |                     |  |  |
| Board                                                     | 7100    |                       |                |                |                |               |                     |                     |  |  |
| General Administration                                    | 7200    |                       |                |                |                |               |                     |                     |  |  |
| School Administration                                     | 7300    |                       |                |                |                |               |                     |                     |  |  |
| Facilities Acquisition and Construction                   | 7410    |                       |                |                |                |               |                     |                     |  |  |
| Fiscal Services                                           | 7500    |                       |                |                |                |               |                     |                     |  |  |
| Food Services                                             | 7600    |                       |                |                |                |               |                     |                     |  |  |
| Central Services                                          | 7700    | 5,713,337.00          | 5,713,337.00   | 2,470,194.17   | 43.24%         | 2,405,666.03  | 64,528.14           | 2.68%               |  |  |
| Pupil Transportation Services                             | 7800    |                       |                |                |                |               |                     |                     |  |  |
| Operation of Plant                                        | 7900    |                       |                |                |                |               |                     |                     |  |  |
| Maintenance of Plant                                      | 8100    |                       |                |                |                |               |                     |                     |  |  |
| Administrative Tech Services                              | 8200    |                       |                |                |                |               |                     |                     |  |  |
| Community Services                                        | 9100    |                       |                |                |                |               |                     |                     |  |  |
| Debt Service                                              | 9200    |                       |                |                |                |               |                     |                     |  |  |
| Total Expenditures                                        |         | 5,713,337.00          | 5,713,337.00   | 2,470,194.17   | 43.24%         | 2,405,666.03  | 64,528.14           | 2.68%               |  |  |
| Excess (Deficiency) of Revenues Over (Under) Expenditures |         | (3,033,841.00)        | (3,033,841.00) | (1,121,075.11) | 36.95%         | 127,785.90    | (1,248,861.01)      | -977.31%            |  |  |
| OTHER FINANCING SOURCES (USES)                            |         |                       |                |                |                |               |                     |                     |  |  |
| Long-term Debt Proceeds & Sales of Capital Assets         | 3700    |                       |                |                |                |               |                     |                     |  |  |
| Transfers In                                              | 3600    | 698,812.00            | 698,812.00     | 0.00           |                | 0.00          | 0.00                |                     |  |  |
| Transfers Out                                             | 9700    |                       |                |                |                |               |                     |                     |  |  |
| Total Other Financing Sources (Uses)                      |         | 698,812.00            | 698,812.00     | 0.00           |                | 0.00          | 0.00                |                     |  |  |
| Change in Net Assets                                      |         | (2,335,029.00)        | (2,335,029.00) | (1,121,075.11) |                | 127,785.90    | (1,248,861.01)      | -977.31%            |  |  |
| Net Assets, Prior Year                                    | 2800    | 15,923,101.00         | 15,923,101.00  | 15,923,099.54  |                | 14,792,031.87 | 1,131,067.67        | 7.65%               |  |  |
| Adjustment to Net Assets                                  | 2891    |                       |                |                |                |               |                     |                     |  |  |
| Net Assets, Current Year                                  | 2700    | 13,588,072.00         | 13,588,072.00  | 14,802,024.43  |                | 14,919,817.77 | (117,793.34)        | -0.79%              |  |  |